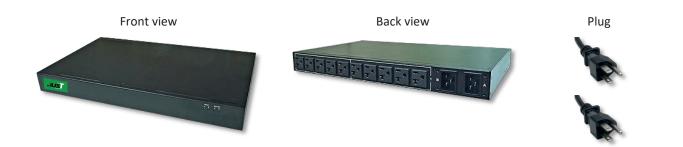

# Model Name: Automatic Transfer Switch (STS)

STS is a single phase and dual input rack mountable power distribution unit (PDU). When Input A falls below pre-set working voltage and Input B is valid, the output is automatically transferred to Input B. The output is transferred back to Input A when Input A is valid. This high speed transfer rate ensures that the transfer is transparent to the sensitive equipment. The two sources are not required to be in phase. This is an effective solution that builds in redundancy and increases the AC power availability of connected equipment. If the dual input power is fed through two independent AC sources, then the system availability is increased and the dual input advantages are fully used.

# Model Number: STS-1511A-10N1

# **Specification**

| Output                                                   |                                                     | Input                                                |                         |
|----------------------------------------------------------|-----------------------------------------------------|------------------------------------------------------|-------------------------|
| Voltage                                                  | 100-127 VAC                                         | Voltage                                              | 100-127 VAC             |
| Max. Current                                             | 15 A                                                | Frequency                                            | 50/60Hz, full range     |
| Outlet                                                   | (10) 5-15/20R                                       | Max. Capacity                                        | 1905 VA                 |
| Output Status                                            | (2) Green LED                                       | Connection                                           | (2) C20                 |
| <b>Overload Protection</b>                               | None                                                | Input Status                                         | (2) Green LED           |
| Measurement                                              |                                                     | Other                                                |                         |
| None                                                     |                                                     | Transfer Time                                        | 8~16ms                  |
| Dimension/Weight                                         |                                                     |                                                      |                         |
| Dimension/We                                             | eight                                               | Operation                                            |                         |
| Dimension/We                                             | <b>eight</b><br>432 x 260 x 44.8 mm                 | Operation<br>Operation Temp.                         | 0~45                    |
|                                                          | •                                                   |                                                      | 0 ~ 45<br>0% ~ 90% RH   |
| Net Size                                                 | 432 x 260 x 44.8 mm                                 | Operation Temp.                                      |                         |
| Net Size<br>Net Weight                                   | 432 x 260 x 44.8 mm<br>5.0 kg                       | Operation Temp.<br>Operation Humid.                  | 0% ~ 90% RH             |
| Net Size<br>Net Weight<br>Package Size                   | 432 x 260 x 44.8 mm<br>5.0 kg<br>490 x 330 x 155 mm | Operation Temp.<br>Operation Humid.<br>Storage Temp. | 0% ~ 90% RH<br>-20 ~ 65 |
| Net Size<br>Net Weight<br>Package Size<br>Package Weight | 432 x 260 x 44.8 mm<br>5.0 kg<br>490 x 330 x 155 mm | Operation Temp.<br>Operation Humid.<br>Storage Temp. | 0% ~ 90% RH<br>-20 ~ 65 |