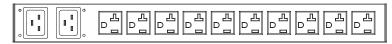

# **Specification**

| Output                                                   |                                                     | Input                                                |                         |
|----------------------------------------------------------|-----------------------------------------------------|------------------------------------------------------|-------------------------|
| Voltage                                                  | 100-127 VAC                                         | Voltage                                              | 100-127 VAC             |
| Max. Current                                             | 15 A                                                | Frequency                                            | 50/60Hz, full range     |
| Outlet                                                   | (10) 5-15/20R                                       | Max. Capacity                                        | 1905 VA                 |
| Output Status                                            | (2) Green LED                                       | Connection                                           | (2) C20                 |
| <b>Overload Protection</b>                               | None                                                | Input Status                                         | (2) Green LED           |
| Measurement                                              |                                                     | Other                                                |                         |
| None                                                     |                                                     | Transfer Time                                        | 8~16ms                  |
| Dimension/Weight                                         |                                                     |                                                      |                         |
| Dimension/We                                             | eight                                               | Operation                                            |                         |
| Dimension/We                                             | <b>eight</b><br>432 x 260 x 44.8 mm                 | Operation<br>Operation Temp.                         | 0~45                    |
|                                                          | •                                                   |                                                      | 0 ~ 45<br>0% ~ 90% RH   |
| Net Size                                                 | 432 x 260 x 44.8 mm                                 | Operation Temp.                                      |                         |
| Net Size<br>Net Weight                                   | 432 x 260 x 44.8 mm<br>5.0 kg                       | Operation Temp.<br>Operation Humid.                  | 0% ~ 90% RH             |
| Net Size<br>Net Weight<br>Package Size                   | 432 x 260 x 44.8 mm<br>5.0 kg<br>490 x 330 x 155 mm | Operation Temp.<br>Operation Humid.<br>Storage Temp. | 0% ~ 90% RH<br>-20 ~ 65 |
| Net Size<br>Net Weight<br>Package Size<br>Package Weight | 432 x 260 x 44.8 mm<br>5.0 kg<br>490 x 330 x 155 mm | Operation Temp.<br>Operation Humid.<br>Storage Temp. | 0% ~ 90% RH<br>-20 ~ 65 |