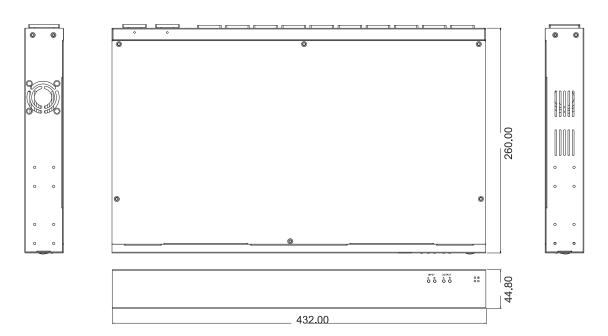

# **Specification**

| Output                                                   |                                                     | Input                                                |                         |
|----------------------------------------------------------|-----------------------------------------------------|------------------------------------------------------|-------------------------|
| Voltage                                                  | 100-127 VAC                                         | Voltage                                              | 100-127 VAC             |
| Max. Current                                             | 15 A                                                | Frequency                                            | 50/60Hz, full range     |
| Outlet                                                   | (10) 5-15/20R                                       | Max. Capacity                                        | 1905 VA                 |
| Output Status                                            | (2) Green LED                                       | Connection                                           | (2) C20                 |
| <b>Overload Protection</b>                               | None                                                | Input Status                                         | (2) Green LED           |
| Measurement                                              |                                                     | Other                                                |                         |
| None                                                     |                                                     | Transfer Time                                        | 8~16ms                  |
| Dimension/Weight                                         |                                                     |                                                      |                         |
| Dimension/We                                             | eight                                               | Operation                                            |                         |
| Dimension/We                                             | <b>eight</b><br>432 x 260 x 44.8 mm                 | Operation<br>Operation Temp.                         | 0~45                    |
|                                                          | •                                                   |                                                      | 0 ~ 45<br>0% ~ 90% RH   |
| Net Size                                                 | 432 x 260 x 44.8 mm                                 | Operation Temp.                                      |                         |
| Net Size<br>Net Weight                                   | 432 x 260 x 44.8 mm<br>5.0 kg                       | Operation Temp.<br>Operation Humid.                  | 0% ~ 90% RH             |
| Net Size<br>Net Weight<br>Package Size                   | 432 x 260 x 44.8 mm<br>5.0 kg<br>490 x 330 x 155 mm | Operation Temp.<br>Operation Humid.<br>Storage Temp. | 0% ~ 90% RH<br>-20 ~ 65 |
| Net Size<br>Net Weight<br>Package Size<br>Package Weight | 432 x 260 x 44.8 mm<br>5.0 kg<br>490 x 330 x 155 mm | Operation Temp.<br>Operation Humid.<br>Storage Temp. | 0% ~ 90% RH<br>-20 ~ 65 |

# Line Drawing